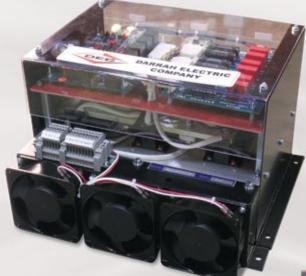

## Three-Phase Air Cooled Power Assemblies AC Controller, Diode & Thyristor Bridges, 4 Quadrant Bridges

Darrah manufactures a complete range of isolated module heat sink assemblies designed to integrate into your new or existing power systems. Available as AC Controllers, Diode and Thyristor Bridges. Darrah assemblies mount easily within your cabinet and integrate with various control systems.

#### **Main Features**

- "Ready to use" designs resulting in reduced time to market.
- Compact Designs enable users to mount in existing, standard industrial cabinets.
- Flexible design approach covers multiple Power Levels.
- Various Voltage levels available.
- Modular approach allows for ease of paralleling for higher power requirements.
- 6 Pulse & 4 Quadrant Re-Gen Bridges

To shorten your time-to-market, Darrah Electric provides a number of "ready to use" designs that are proven in many applications & Industries offering the highest reliability for your requirement.

T AIR FLOW