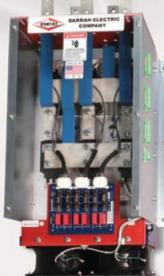

#### MTB35518F1 Three Phase Fully Controlled Thyristor Bridge Rectifier Frame Size 1