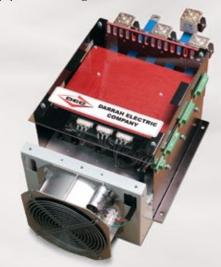

MTB39018F1-4Q 4 Quadrant Re-Gen Rectifier Frame Size 2

To accommodate non-standard requirements, we offer complete custom designs from the ground up or minor modifications to already proven designs.

MTB36018F1-4Q 4 Quadrant Re-Gen Rectifier Frame Size 1