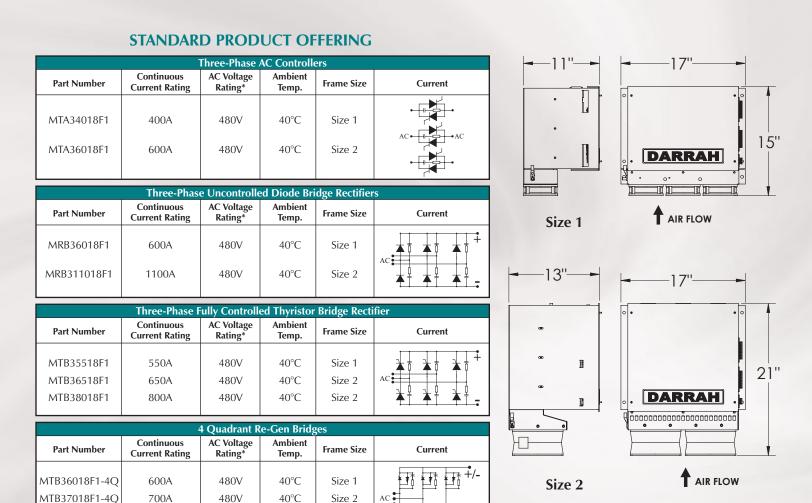

800-621-0014 www.darrahelectric.com

**ヽ**<u></u><u></u><u></u><u></u><sup>+</sup><u></u><sup>+</sup><sup>+</sup><sup>+</sup>

\*Call factory for highter voltage ratings.

MTB39018F1-4Q

R/C Snubbers and Thermostats included in all SCR Designs.

900A

480V

40°C

Size 2

| Feature Codes                  |
|--------------------------------|
| Add suffix to add feature      |
| F1 - 115V Fan (Standard)       |
| F2 - 230V Fan                  |
| F3 - 24VDC Fan                 |
| FB - Firing Board              |
| FU - Line Fuses                |
| DF - DC Fuse                   |
| DL - Lem (Current or Voltage)  |
| 4Q - Reversing (Four Quadrant) |

17"

0

DARRAH

⊡

35"

12

Б

4 Quadrant Bridges - Size 2