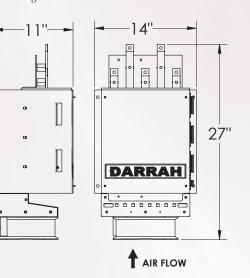

MTB39018F1-4Q 4 Quadrant Re-Gen Rectifier Frame Size 2

To accommodate non-standard requirements, we offer complete custom designs from the ground up or minor modifications to already proven designs.

MTB36018F1-4Q 4 Quadrant Re-Gen Rectifier Frame Size 1

800-621-0014 www.darrahelectric.com

**ヽ**<u></u><u></u><u></u><u></u><sup>+</sup><u></u><sup>+</sup><sup>+</sup><sup>+</sup>

\*Call factory for highter voltage ratings.

MTB39018F1-4Q

R/C Snubbers and Thermostats included in all SCR Designs.

900A

480V

40°C

Size 2

| Feature Codes                  |
|--------------------------------|
| Add suffix to add feature      |
| F1 - 115V Fan (Standard)       |
| F2 - 230V Fan                  |
| F3 - 24VDC Fan                 |
| FB - Firing Board              |
| FU - Line Fuses                |
| DF - DC Fuse                   |
| DL - Lem (Current or Voltage)  |
| 4Q - Reversing (Four Quadrant) |